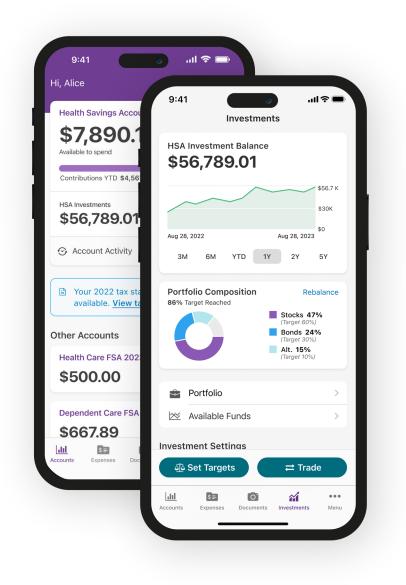

## **HealthEquity Mobile**

# Introducing the all-new HealthEquity Mobile app.

You can do more than ever – simpler than ever. Get the new mobile app today.

# What's new!

- Enhanced home screen, featuring instant account insights.
- Redesigned menus with more intuitive navigation.
- Streamlined card management functions.
- Faster, more reliable performance across the app.

Plus, now you can easily manage all your HSA investments<sup>1</sup> right from the app.